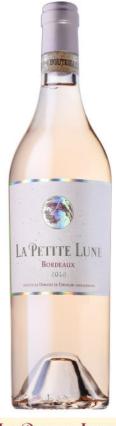

# LA PETITE LUNE 2018 BORDEAUX ROSÉ APPELLATION BORDEAUX ROSÉ CONTROLÉE S.C. DOMAINE DE CHEVALIER - FAMILLE BERNARD PROPRÉTAIRE À LÉGORAN - BORDEAUX - FRANCE www.domainedechevalier.com olivierbernard@domainedechevalier.com MIS EN BOUTELLE À LA PROPRIÉTÉ

# LA PETITE LUNE ROSÉ 2018

55% CABERNET SAUVIGNON-45 % MERLOT Alc. : 13 % vol.