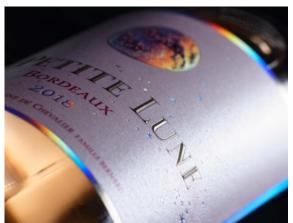

### PACKAGING:

Bottle: Verallia - Burdigala 0,75cl

Label embellished with a hologrammed moon and with a constellation of fine luminescent stars.