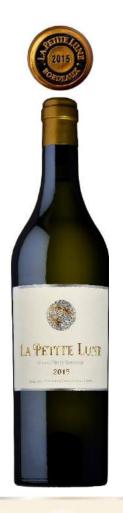

## LA PETITE LUNE BLANC 2015

60% SAUVIGNON – 40% SEMILLON <u>Alc 12,5 %</u>

SUNNY AND DRY YEAR HIGH QUALITY IN WHITE AND RED

The Sauvignon Blancs are fresh, aromatic and taste powerful. The Semillons exceptionally early, thin, cool, concentrated and with high purity. Healthy harvest, rich in sugars with beautiful acidities.

#### **TASTING**

Generous and attractive nose. Aromas of white peach, fresh apricot and exotic white fruit and citrus.

Round mouth, soft and ripe run by a nice acidity. Very harmonious flavors with nose.

The wine is crisp and delicious. It provides immediate pleasure. Ready to drink. 10° C

LA PETITE LUNE GRAND VISI IN BORDHALLS

2015

Societe Civile Domaine de Chevalier – Famille Bernard Administrateur-gerant : Olivier BERNARD Domaine de Chevalier 33 850 Leognan – Bordeaux – France + 33 (0)5 56 64 16 16 – olivierbernard@domainedechevalier.com