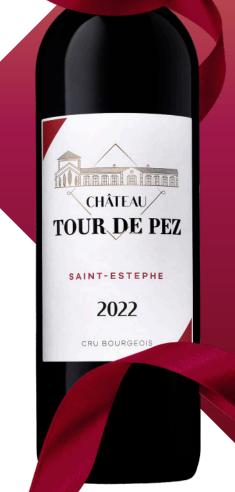

e pursued to ensure the future of the vineyards now been recognized and understood?

In our vineyards, the plants have shown their incredible capacity to adapt to these extreme conditions, by slowing down their respiration to protect the foliage, finding adequate water resources in a cultivated soil. In the end, yields were low (30hl/ha), with losses in the order of 35% caused in the first instance by some frost and hail damage, and secondly by the excessively dry period that meant that the grapes produced 20-25% less juice that normal.

2022 is something else! This is a year of great emotion, as much for the winemakers who have been lucky enough to experience it as for the wine enthusiast who will have the good fortune to have a few bottles of this extraordinary vintage in their cellar.



IR DE PE



#### HARVEST

From September 15 to October 3



### FINAL BLEND

- 62% Merlot
- 30% Cabernet Sauvignon
- 8% Cabernet Franc



### ANALYTICAL PROFILE

- 13°50 Alc.
- 3.63 pH
- 81 Total Polyphenol
- 3.55 TA



## TASTING NOTES

Inky black and dense with violet flashes. A nose of black fruit, blueberry and blackberry. Incredible energy in the mouth with the velvety, cashmere, taffeta touch characteristic of Cabernet Franc. Its inhabitual texture for this type of terroir is fascinating.

Château Tour de Pez is among the vineyards managed by the Vignobles de Larose group



Vignobles de Larose - D206, route de Pauillac 33112 Saint-Laurent-Médoc - France Tél. +33 (0)5 56 59 41 72 vignoblesdelarose.com Committed to CSR, more than words, facts and evidence