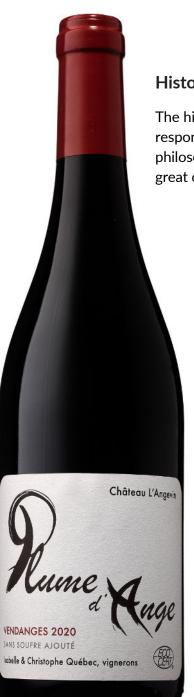

## Château L'Angevin « Plume d'Ange »

Bordeaux Rouge

2020

Thus, Château l'Angevin teams do their best to express the typical soil of the property, using traditional methods. The action of men is only there to sublimate what Nature offers! This results in a special wine "Plume d'Ange", with no Added Sulfites. In other words, an offbeat and decomplexed Bordeaux, with a burgundy styled bottle. This wine brings a fresh air to the appellation.

## **Tasting**

When tasting, Château L'Angevin "Plume d'Ange" reveals an intense ruby color, has a slightly vanilla bouquet with notes of ripe fruit and spices. Its roundness in the mouth offers a remarkable balance between fruits and a smooth wooden touch.