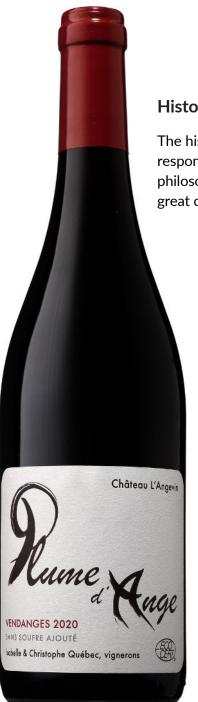

## Château L'Angevin « Plume d'Ange »

Bordeaux Rouge

2019

## **Tasting**

When tasting, Château L'Angevin "Plume d'Ange" reveals an intense ruby color, has a slightly vanilla bouquet with notes of ripe fruit and spices. Its roundness in the mouth offers a remarkable balance between fruits and a smooth wooden touch.