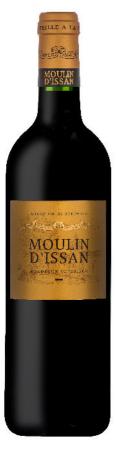

## MOULIN D'ISSAN 2015

Beginning of harvest End of harvest Blend

New barrels Yield A.O.C. Bordeaux Supérieur

pH Total acidity (g/l H<sub>2</sub>SO<sub>4</sub>) Alcohol (%vol.)

Bootling Production 21 September 06 October Cabernet Sauvignon 10% Merlot 90% 25% 40 hl/ha

3.68 3.1 13.56

19 April 2017 35 000 botlles

The 2015 Moulin d'Issan shows a medium crimson color with purple tints. Moulin d'Issan is medium-bodied, soft and fresh with elegant tanins. It offers perfumed nose black fruit aromas: dark plums, blueberries, blackcurrants.