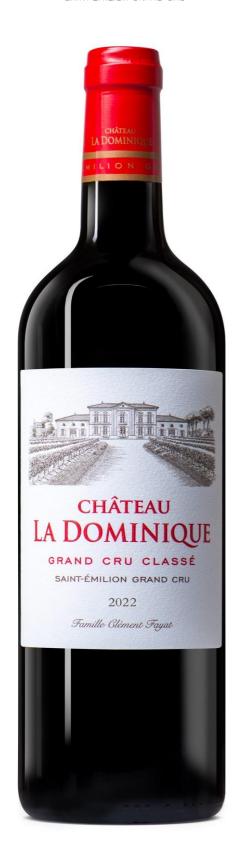

## CHÂTEAU LA DOMINIQUE

GRAND CRU CLASSÉ

SAINT-ÉMILION GRAND CRU

Owner: Fayat Family

**General Manager:** Gwendeline Lucas **Technical director:** Yann Monties

**Œnologist :** Julien Viaud (Laboratory ROLLAND & Associed)

SAINT-EMILION - GRAND CRU CLASSÉ

## Vintage 2022.

Ideally located northwest of Saint-Emilion, on the edge of the Pomerol appellation, the 29 hectares of Château La Dominique, owned by the Fayat family since 1969, are distinguished by a remarkable terroir, whose excellent plots border the most famous vineyards of the region - Cheval Blanc, Figeac, La Conseillante, L'Evangile.