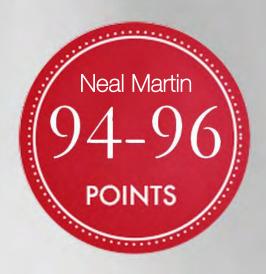

## Nous avons le plaisir de vous informer d'une nouvelle note pour le millésime 2018

"The 2018 La Gaffelière is a little closed on the nose at present, demands coaxing before revealing scents of blackberry, bilberry and white pepper aromas. There is something enigmatic about the bouquet. The palate is medium-bodied with fine grain tannins. The oak is beautifully integrated and there is real tension and mineralité on the finish. I must confess that I was not expecting this to be as good as it shows. It is an outstanding La Gaffelière that will age with panache. In over 20 years of tasting this property, this is easily the finest that I have encountered." **Neal Martin** 