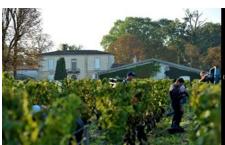

#### A.O.C. PESSAC-LEOGNAN

SOILS: Deep gravel with a clay-gravel subsoil

BLANC: 1,5 hectare [80% sauvignon, 20% Sémillon]
ROUGE: 8 hectares [60% Merlot, 27% Cabernet

Sauvignon, 13% Petit Verdot]

<u>AVERAGE AGE</u>: 40 Years